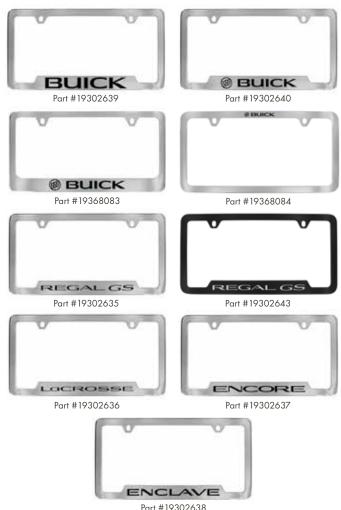

## LICENSE PLATE HOLDERS BY BARON & BARON®

A finished look is all in the details, and License Plate Holders by Baron & Baron\* fit the frame. Buick owners can choose from a variety of Buick-branded or vehicle name License Plate Holders that utilize a computerized laser-graphic precision engraving process. Sharp, crisp lettering and logos ensure clear visibility and an elegant appearance. Baron & Baron\* License Plate Holders are tested extensively with Cass 32 Salt Spray, Adhesion Test ASTM D3359, car wash certifications and more. Those tests are backed by Baron & Baron's Limited Warranty¹ which assures its License Plate Holders will maintain their distinctive good looks over the long term.

| PART NAME                                                                                       | VEHICLE                                                                                                                                                                                                                                                                                                                                                                                                                                                                                                                                                      | MSRP <sup>2</sup>                                                                                                                                                                                                                                                                                                                                                                                                                                                                                                                                                                                                           | INSTALL TIME                                                                                                                                                                                                                                                                                                                                                                                                                                                                                                                                                                                                                                                                                                                                                                         |
|-------------------------------------------------------------------------------------------------|--------------------------------------------------------------------------------------------------------------------------------------------------------------------------------------------------------------------------------------------------------------------------------------------------------------------------------------------------------------------------------------------------------------------------------------------------------------------------------------------------------------------------------------------------------------|-----------------------------------------------------------------------------------------------------------------------------------------------------------------------------------------------------------------------------------------------------------------------------------------------------------------------------------------------------------------------------------------------------------------------------------------------------------------------------------------------------------------------------------------------------------------------------------------------------------------------------|--------------------------------------------------------------------------------------------------------------------------------------------------------------------------------------------------------------------------------------------------------------------------------------------------------------------------------------------------------------------------------------------------------------------------------------------------------------------------------------------------------------------------------------------------------------------------------------------------------------------------------------------------------------------------------------------------------------------------------------------------------------------------------------|
| License Plate Holder – Regal GS (Chrome with Black Lettering)                                   | Regal                                                                                                                                                                                                                                                                                                                                                                                                                                                                                                                                                        | \$29                                                                                                                                                                                                                                                                                                                                                                                                                                                                                                                                                                                                                        | 0.15 hr                                                                                                                                                                                                                                                                                                                                                                                                                                                                                                                                                                                                                                                                                                                                                                              |
| License Plate Holder – Regal GS (Black with Silver Lettering)                                   | Regal                                                                                                                                                                                                                                                                                                                                                                                                                                                                                                                                                        | \$29                                                                                                                                                                                                                                                                                                                                                                                                                                                                                                                                                                                                                        | 0.15 hr                                                                                                                                                                                                                                                                                                                                                                                                                                                                                                                                                                                                                                                                                                                                                                              |
| License Plate Holder – LaCrosse (Chrome with Black Lettering)                                   | LaCrosse                                                                                                                                                                                                                                                                                                                                                                                                                                                                                                                                                     | \$29                                                                                                                                                                                                                                                                                                                                                                                                                                                                                                                                                                                                                        | 0.15 hr                                                                                                                                                                                                                                                                                                                                                                                                                                                                                                                                                                                                                                                                                                                                                                              |
| License Plate Holder – Encore (Chrome with Black Lettering)                                     | Encore                                                                                                                                                                                                                                                                                                                                                                                                                                                                                                                                                       | \$29                                                                                                                                                                                                                                                                                                                                                                                                                                                                                                                                                                                                                        | 0.15 hr                                                                                                                                                                                                                                                                                                                                                                                                                                                                                                                                                                                                                                                                                                                                                                              |
| License Plate Holder – Enclave (Chrome with Black Lettering)                                    | Enclave                                                                                                                                                                                                                                                                                                                                                                                                                                                                                                                                                      | \$29                                                                                                                                                                                                                                                                                                                                                                                                                                                                                                                                                                                                                        | 0.15 hr                                                                                                                                                                                                                                                                                                                                                                                                                                                                                                                                                                                                                                                                                                                                                                              |
| License Plate Holder – Buick (Chrome with Black Lettering)                                      | All Buick                                                                                                                                                                                                                                                                                                                                                                                                                                                                                                                                                    | \$29                                                                                                                                                                                                                                                                                                                                                                                                                                                                                                                                                                                                                        | 0.15 hr                                                                                                                                                                                                                                                                                                                                                                                                                                                                                                                                                                                                                                                                                                                                                                              |
| License Plate Holder – Buick with Buick Logo<br>(Black with Silver Lettering)                   | All Buick                                                                                                                                                                                                                                                                                                                                                                                                                                                                                                                                                    | \$29                                                                                                                                                                                                                                                                                                                                                                                                                                                                                                                                                                                                                        | 0.15 hr                                                                                                                                                                                                                                                                                                                                                                                                                                                                                                                                                                                                                                                                                                                                                                              |
| License Plate Holder – Buick with Buick Logo<br>(Wide Bottom Chrome Frame with Black Lettering) | All Buick                                                                                                                                                                                                                                                                                                                                                                                                                                                                                                                                                    | \$29                                                                                                                                                                                                                                                                                                                                                                                                                                                                                                                                                                                                                        | 0.15 hr                                                                                                                                                                                                                                                                                                                                                                                                                                                                                                                                                                                                                                                                                                                                                                              |
| License Plate Holder – Buick with Buick Logo<br>(Thin Chrome Frame with Black Lettering)        | All Buick                                                                                                                                                                                                                                                                                                                                                                                                                                                                                                                                                    | \$29                                                                                                                                                                                                                                                                                                                                                                                                                                                                                                                                                                                                                        | 0.15 hr                                                                                                                                                                                                                                                                                                                                                                                                                                                                                                                                                                                                                                                                                                                                                                              |
|                                                                                                 | License Plate Holder – Regal GS (Chrome with Black Lettering)  License Plate Holder – Regal GS (Black with Silver Lettering)  License Plate Holder – LaCrosse (Chrome with Black Lettering)  License Plate Holder – Encore (Chrome with Black Lettering)  License Plate Holder – Enclave (Chrome with Black Lettering)  License Plate Holder – Buick (Chrome with Black Lettering)  License Plate Holder – Buick with Buick Logo (Black with Silver Lettering)  License Plate Holder – Buick with Buick Logo (Wide Bottom Chrome Frame with Black Lettering) | License Plate Holder – Regal GS (Chrome with Black Lettering)  Regal  License Plate Holder – Regal GS (Black with Silver Lettering)  Regal  License Plate Holder – LaCrosse (Chrome with Black Lettering)  LaCrosse  License Plate Holder – Encore (Chrome with Black Lettering)  Encore  License Plate Holder – Enclave (Chrome with Black Lettering)  Enclave  License Plate Holder – Buick (Chrome with Black Lettering)  All Buick  License Plate Holder – Buick with Buick Logo (Black with Silver Lettering)  All Buick  License Plate Holder – Buick with Buick Logo (Wide Bottom Chrome Frame with Black Lettering) | License Plate Holder – Regal GS (Chrome with Black Lettering)  Regal  \$29  License Plate Holder – Regal GS (Black with Silver Lettering)  Regal  \$29  License Plate Holder – LaCrosse (Chrome with Black Lettering)  LaCrosse  \$29  License Plate Holder – Encore (Chrome with Black Lettering)  Encore  \$29  License Plate Holder – Enclave (Chrome with Black Lettering)  Enclave  \$29  License Plate Holder – Buick (Chrome with Black Lettering)  All Buick  \$29  License Plate Holder – Buick with Buick Logo (Black with Silver Lettering)  All Buick  \$29  License Plate Holder – Buick with Buick Logo (Wide Bottom Chrome Frame with Black Lettering)  All Buick  \$29  License Plate Holder – Buick with Buick Logo (Wide Bottom Chrome Frame with Black Lettering) |